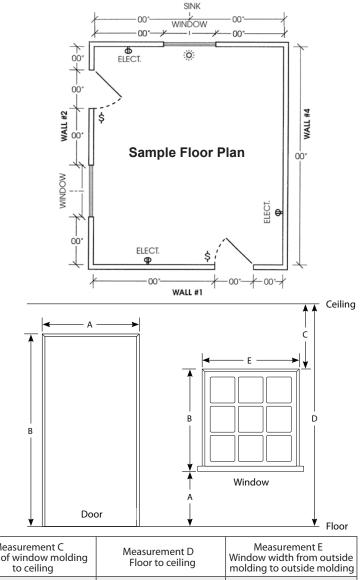

# HOW TO MEASURE YOUR SPACE

A rough drawing of your space is useful and will help us with the design process. See below for a sample floor plan. Once you have dimensions and a basic sketch of your space, transfer the information to the grid on the next page of this guide. Here are some helpful hints to get you started.

#### TIPS FOR MEASUREING YOUR SPACE

- Use a pencil to facilitate easy changes
- · Measure in inches only
- Be sure to note all fixtures and utilities (with dimensions)
- Also note all electrical outlets/switches (with dimensions)
- · Include location and size of windows and doors
- Note the size and location of existing appliances
- · Indicate which way doors swing and into what rooms
- Breaks in walls and obstructions should also be noted
- Denote ceiling height and indicate any transitions, soffits and/or vents

#### HOW TO MEASURE WINDOWS AND DOORS

Measurement A

Door 1 Door 2

Door 3

Door 4

Width of door

Measure each door and window and record in the grids below. Measurements should be from the outside edges of the window/door - trim to trim. All dimensions should be in inches.

> Measurement B Height of door

WALL #3

|          | Measurement A<br>Floor to underside<br>of window sill | Measurement B<br>Underside of window sill to<br>top of window molding | Measurement C<br>Top of window molding<br>to ceiling | Measurement D<br>Floor to ceiling | Measurement E<br>Window width from outside<br>molding to outside molding |
|----------|-------------------------------------------------------|-----------------------------------------------------------------------|------------------------------------------------------|-----------------------------------|--------------------------------------------------------------------------|
| Window 1 |                                                       |                                                                       |                                                      |                                   |                                                                          |
| Window 2 |                                                       |                                                                       |                                                      |                                   |                                                                          |
| Window 3 |                                                       |                                                                       |                                                      |                                   |                                                                          |
| Window 4 |                                                       |                                                                       |                                                      |                                   |                                                                          |